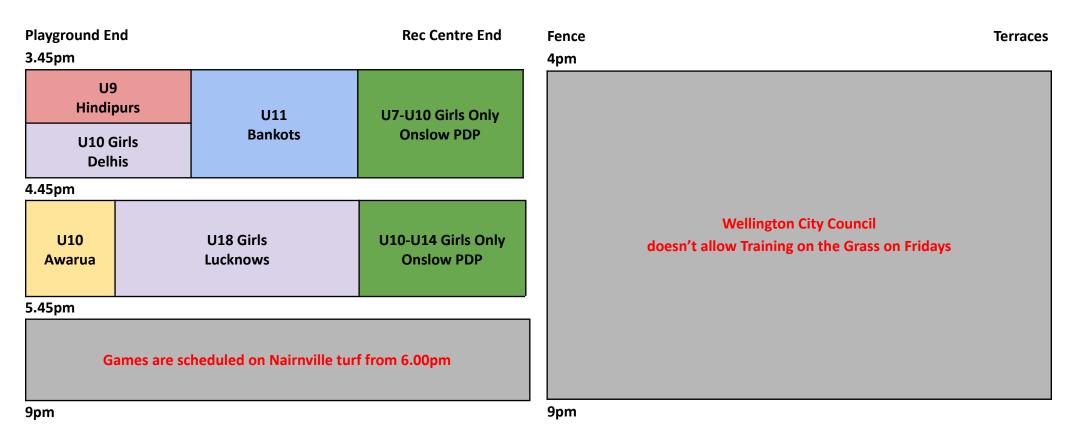

|                      |                       | 7pm                                                     |                     |                      |          |
| U13<br>Tensings                 |                      |                       |                                                         |                     |                      |          |
| 8pm Onslow/North Wellington TDP |                      |                       | Grass is allocated to another organisation after 7.30pm |                     |                      |          |
| 9pm                             |                      |                       | 9pm                                                     |                     |                      |          |



#### **FRIDAY**

Turf Grass